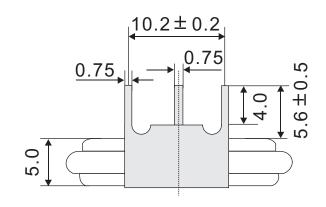

Projection: Page 1 of 1 Scale 2.5:1 Unit: mm

|          | EEMB BATTERY | NO. | Parts       | Description                                      | Effective date: | 05/11/20 |
|----------|--------------|-----|-------------|--------------------------------------------------|-----------------|----------|
|          |              | 1   | Button Cell | Yellow PVC, with Date code.                      | Version NO:     | E3-2005  |
|          |              | 2   | Cathode tab | Stainless steel plated with nickel. 0.15mm thick | Draw By:        | jenney   |
| Title    | CR2450-VAY3  | 3   | Anode tab   | Stainless steel plated with nickel. 0.15mm thick | Verify 1:       | Kenny    |
|          |              |     |             |                                                  | Verify 2:       | Jasmine  |
| File NO. | A00033       |     |             |                                                  | Approve:        | Lily     |