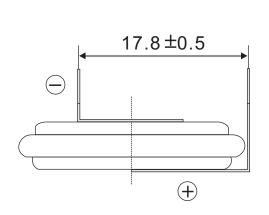

Projection: Page 1 of 1 Scale 2.5:1 Unit: mm

|          | EEMB BATTERY | NO. | Parts       | Description                                      | Effective date: | 05/11/20 |
|----------|--------------|-----|-------------|--------------------------------------------------|-----------------|----------|
|          |              | 1   | Button Cell | Yellow PVC, with Date code.                      | Version NO:     | E3-2005  |
|          |              | 2   | Cathode tab | Stainless steel plated with nickel. 0.15mm thick | Draw By:        | jenney   |
| Title    | CR2450-VAY3  | 3   | Anode tab   | Stainless steel plated with nickel. 0.15mm thick | Verify 1:       | Kenny    |
|          |              |     |             |                                                  | Verify 2:       | Jasmine  |
| File NO. | A00033       |     |             |                                                  | Approve:        | Lily     |