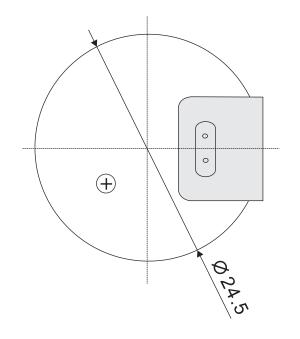

Projection: Page 1 of 1 Scale 2.5:1 Unit: mm

|          | EEMB BATTERY | NO. | Parts       | Description                                      | Effective date: | 05/11/20 |
|----------|--------------|-----|-------------|--------------------------------------------------|-----------------|----------|
|          |              | 1   | Button Cell | Yellow PVC, with Date code.                      | Version NO:     | E3-2005  |
|          |              | 2   | Cathode tab | Stainless steel plated with nickel. 0.15mm thick | Draw By:        | jenney   |
| Title    | CR2450-VAY3  | 3   | Anode tab   | Stainless steel plated with nickel. 0.15mm thick | Verify 1:       | Kenny    |
|          |              |     |             |                                                  | Verify 2:       | Jasmine  |
| File NO. | A00033       |     |             |                                                  | Approve:        | Lily     |