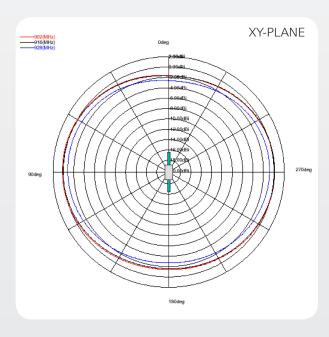

### Typical Free space Radiation Patterns

Pulse Finland Oy

Takatie 6 90440 Kempele, Finland Tel: +358 207 935 500 Fax: +358 207 935 501

www.pulseeng.com/antennas