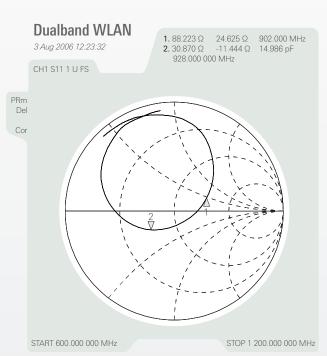

### Typical Electrical Characteristics (T=25 °C)

Typical Return Loss S11/impedance,

measured on the 100 x 40 mm test board with matching circuit

Free space efficiency and maximum gain, PWB ground clearance area 8.00 x 40.00 mm