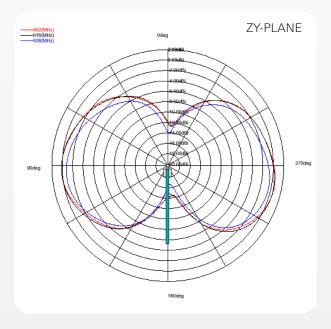

### Typical Free space Radiation Patterns

Pulse Finland Oy

Takatie 6 90440 Kempele, Finland Tel: +358 207 935 500 Fax: +358 207 935 501

www.pulseeng.com/antennas