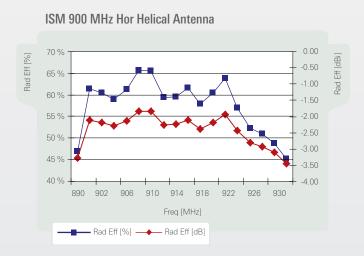

### Typical Electrical Characteristics (T=25 °C)

Typical Return Loss S11/impedance,

measured on the 100 x 40 mm test board with matching circuit

Free space efficiency and maximum gain, PWB ground clearance area 8.00 x 40.00 mm

### ISM 900MHz

Typical performance (testboard size 100 x 40 mm, PWB ground clearance area 8.00 x 40.00 mm)

| Frequency Range<br>[MHz] | Max Gain<br>[dBi]               | Efficiency<br>[%] / [dB]                   | Return loss<br>min. [dB] | Impedance $[\Omega]$ | Operating Temperature [°C] |
|--------------------------|---------------------------------|--------------------------------------------|--------------------------|----------------------|----------------------------|
| 902 – 928                | 0.8 (peak)<br>-0.3 (band edges) | 66 / -1.8 (peak)<br>51 / -2.9 (band edges) | -10                      | 50                   | -40 to +85                 |