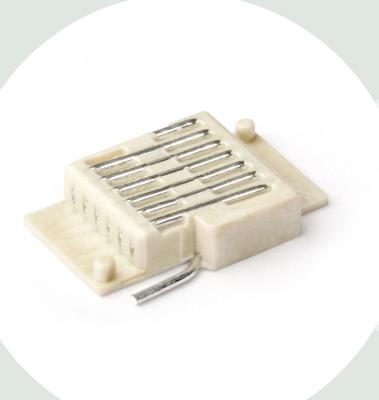

# ISM 900MHz Helical SMD-Antenna

Ground cleared under antenna, clearance area 8.00 x 40.00 mm. Pulse Part Number: W3113

### **Features**

- Low profile (2.5mm, embedded to board)
- Snap in fixing to board
- Compact size W x L x H (12.4 x 8 x 2.5 mm)
- Low weight (400 mg)
- Lead Free materials
- Fully SMD compatible
  - · Glue needed between antenna and PWB
- Lead free soldering compatible
- Tape and reel packing
- RoHS Compliant Product