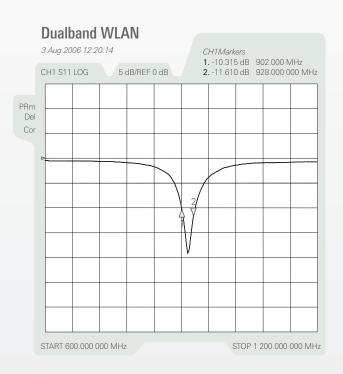

### Typical Electrical Characteristics (T=25 °C)

Typical Return Loss S11/impedance,

measured on the 100 x 40 mm test board with matching circuit

Free space efficiency and maximum gain, PWB ground clearance area 8.00 x 40.00 mm