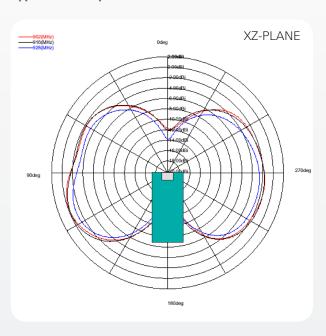

### Typical Free space Radiation Patterns

Pulse Finland Oy

Takatie 6 90440 Kempele, Finland Tel: +358 207 935 500 Fax: +358 207 935 501

www.pulseeng.com/antennas