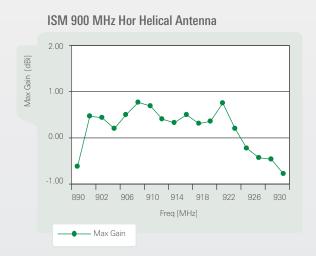

### Typical Electrical Characteristics (T=25 °C)

Typical Return Loss S11/impedance,

measured on the 100 x 40 mm test board with matching circuit

Free space efficiency and maximum gain, PWB ground clearance area 8.00 x 40.00 mm

### ISM 900MHz

Typical performance (testboard size 100 x 40 mm, PWB ground clearance area 8.00 x 40.00 mm)

| Frequency Range<br>[MHz] | Max Gain<br>[dBi]               | Efficiency<br>[%] / [dB]                   | Return loss<br>min. [dB] | Impedance $[\Omega]$ | Operating Temperature [°C] |
|--------------------------|---------------------------------|--------------------------------------------|--------------------------|----------------------|----------------------------|
| 902 – 928                | 0.8 (peak)<br>-0.3 (band edges) | 66 / -1.8 (peak)<br>51 / -2.9 (band edges) | -10                      | 50                   | -40 to +85                 |