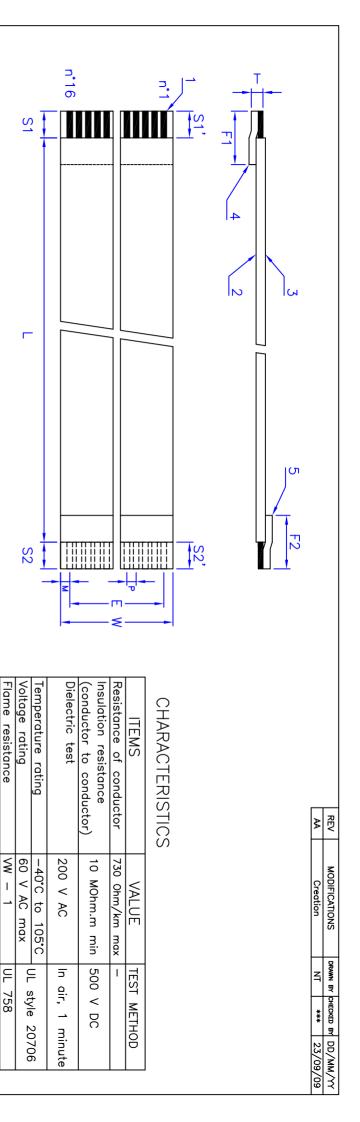

## DIMENSIONS

| ITEMS                 | UNITS | SPECIFICATIONS    |    |
|-----------------------|-------|-------------------|----|
| Number of conductors  | I     | 16                |    |
| Pitch                 | MM    | 0,50 ± 0,05       | Р  |
| Span                  | MM    | 7,50 ± 0,10       | Е  |
| Total width           | MM    | 8,50 ± 0,06       | W  |
| Margin                | MM    | 0,50 +0,15/-0,096 | ×  |
| Strip length          | MM    | 3 ± 0,8           | S1 |
| Strip length          | MM    | 3 ± 0,8           | S2 |
| End thickness         | MM    | 0,30 ± 0,05       | T  |
| Insulated length      | MM    | 70 ± 3            | L  |
| Reinforcement length  | MM    | 6 ± 2             | F1 |
| Reinforcement length  | MM    | 6 ± 2             | F2 |
| Strip difference S—S' | MM    | 0,30 max          |    |

## COMPOSITION

Flame resistance

| 00000                  |            |       |                                               |          |
|------------------------|------------|-------|-----------------------------------------------|----------|
| COMPONENTS             | S          | UNITS | SPECIFICATIONS                                | Item     |
| Conditator             | Material   | I     | Tin plated copper (2 µm typ)                  | ٠.       |
| Colladotol             | Dimensions | MM    | 0,30 x 0,10 mm nominal                        | _        |
| boulation              | Material   | ı     | Polyester+flame retardant adhesive insulation | 2        |
| IIISUIGCIOII           | Thickness  | MM    | 0,086 mm nominal                              | ٨        |
| Reinforcement Material | Material   | I     | Blue polyester                                | <b>У</b> |
| tape                   | Thickness  | MM    | 0,226 mm nominal                              | 1        |
|                        |            |       |                                               |          |