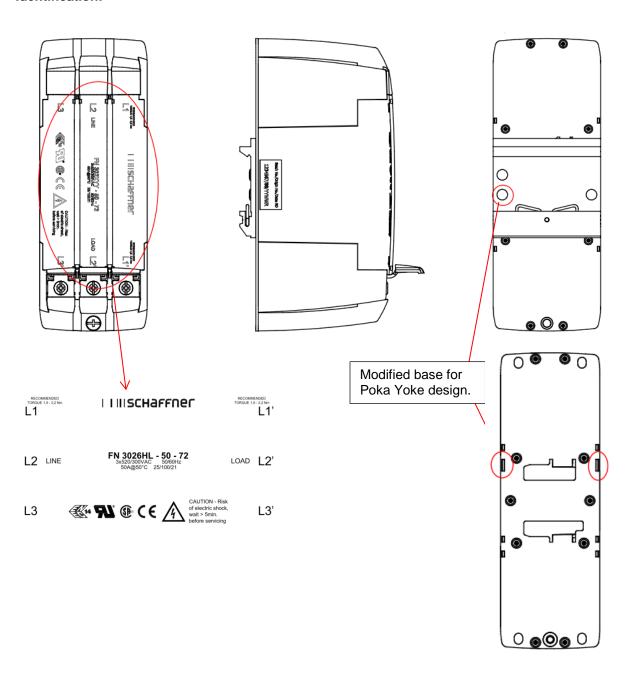

## **Description of change:**

Due to end of life of injection molding tool, the plastic parts have been slithly modified for achieving a Poka Yoke design. Plastic parts produced with the new tool could have a slighty different appearance.

At the same time the label has been updated and the CE sign been added.