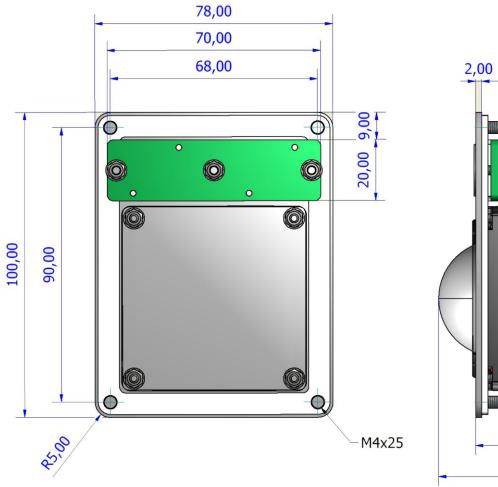

#### GENERAL TECHNICAL SPECIFICATIONS

| Sealing                                     | : IP68 waterproof                 |  |
|---------------------------------------------|-----------------------------------|--|
| Carrier plate                               | : brushed stainless steel         |  |
| Ball diameter                               | : 38 mm                           |  |
| Ball material                               | : polyester                       |  |
| Dimensions / weight                         | : 100 x 78 x 54 mm / 350 grams    |  |
| Lifetime                                    | : >= 2 million ball revolutions   |  |
| Tracking force                              | : nom. 20 grams                   |  |
| Output                                      | : PS/2 & USB Combo                |  |
| Cable                                       | : 1 shielded, straight 1,6 m long |  |
| Operating temperature range: -10°C to +60°C |                                   |  |
| Storage temperature range                   | : -25°C to +80°C                  |  |

### ORDER INFO

IP68 sealed trackball, 38mm ball

TSX38F8

Output : PS/2 & USB Combo

Dim. in mm

The company reserves the right to alter without prior knowledge the specification or design of any standard product or service.