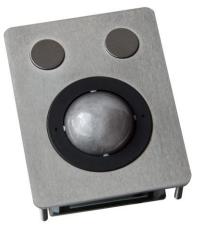

## **SEALED IP68 TRACKBALL**

38 mm ball
IP68 sealing
stainless steel carrier

The TSX38F8 is a waterproof and vandalproof industrial trackball unit and uses the latest generation of laser trackballs. This trackball is highly suited for harsh industrial environments thanks to its robustness and ease of maintenance. It features a removable top ring facilitating the cleaning of ball and ball compartment for use in even the most dusty environments.

The use of stainless steel for the various parts ensures the best resistance in salty or greasy environments. Due to its outstanding sealing, its professional style and its industrial robustness, this trackball unit is the best suited pointing device for all harsh or hostile environments, indoor and outdoor. This panel mount type is supplied with a silicone sponge seal ring for adequate sealing into the customers' panel or console. A cover plate on the rear side protects the components. Fields of applications are very wide : public access- and information kiosks, internet- and entertainment terminals, navigation controls, food industry, processing industries and many others.