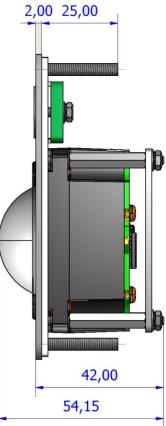

#### GENERAL TECHNICAL SPECIFICATIONS

| Sealing                                     | : IP68 waterproof                 |  |
|---------------------------------------------|-----------------------------------|--|
| Carrier plate                               | : brushed stainless steel         |  |
| Ball diameter                               | : 38 mm                           |  |
| Ball material                               | : polyester                       |  |
| Dimensions / weight                         | : 100 x 78 x 54 mm / 350 grams    |  |
| Lifetime                                    | : >= 2 million ball revolutions   |  |
| Tracking force                              | : nom. 20 grams                   |  |
| Output                                      | : PS/2 & USB Combo                |  |
| Cable                                       | : 1 shielded, straight 1,6 m long |  |
| Operating temperature range: -10°C to +60°C |                                   |  |
| Storage temperature range                   | : -25°C to +80°C                  |  |

### ORDER INFO

IP68 sealed trackball, 38mm ball

TSX38F8

Output : PS/2 & USB Combo

Dim. in mm

The company reserves the right to alter without prior knowledge the specification or design of any standard product or service.