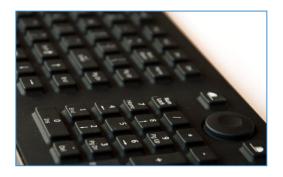

#### **MAIN FEATURES**

- Compact layout, 105 full travel keys
- Seperate numpad
- Dimmable backlighting at 8 levels by two dedicated keys
- Low power LED's warrant for a long life
- No external power supply necessary, keyboardport power sufficient
- White backlighting as standard, other colours on request.
- Super compact, thickness 15 mm
- Enclosure : Aluminium enclosure, black anodized
- Dimensions / weight: 331 x 110 x 14,95 cm / 0,6 kg.

Sealing : IP65 sealed frontal
Keys : 105 rubber keys
Pointing Device : mini thumbstick
Output : 1,6 m. USB cable
Power requirements : Directly from USB port
Operating temp. : -0°C to +70°C
Storage temp. range : -40°C to +85°C