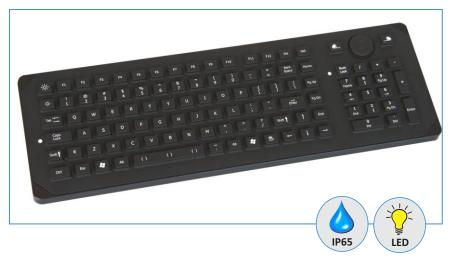

# **RKMB105**

### **105 KEY RUBBER BACKLIT KEYBOARDS**

IP65 sealed frontal, VESA-Mount option

This 105 key keyboard features a compact rubber keyboard with integrated waterproof pointing device and seperate numpad. The backlit keys warrant for optimized performance while working in low-light environments. A non-backlit version is also available and a version with VESA-mounting. Options include NVIS compatible backlighting and custom dimming settings.

#### **MAIN FEATURES**

- Compact layout, 105 full travel keys
- Seperate numpad
- Dimmable backlighting at 8 levels by two dedicated keys
- Low power LED's warrant for a long life
- No external power supply necessary, keyboardport power sufficient
- White backlighting as standard, other colours on request.
- Super compact, thickness 15 mm
- Enclosure : Aluminium enclosure, black anodized
- Dimensions / weight: 331 x 110 x 14,95 cm / 0,6 kg.