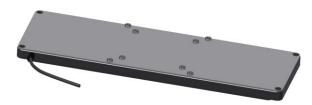

Switch force : 300 grams +- 100 grams

Switch stroke : 1,5 mm

Lifetime switches : 1 million actuations

VESA-mount version