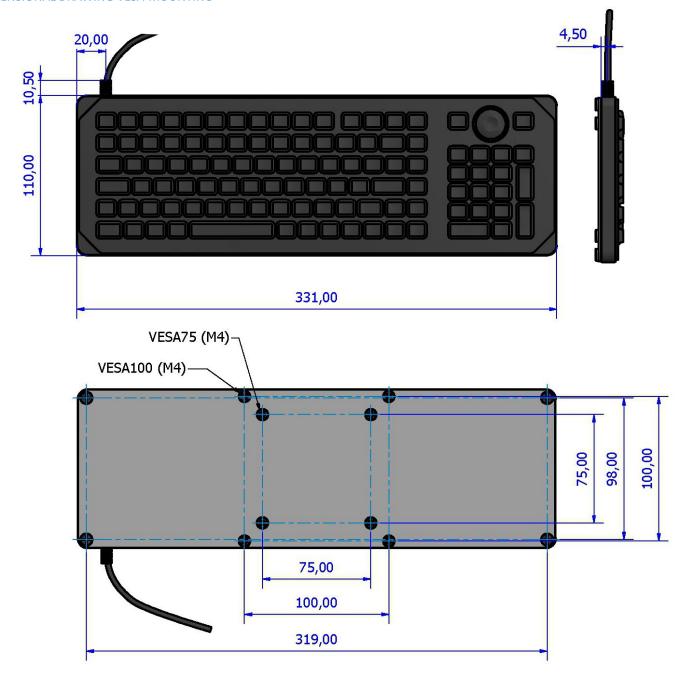

## **105 KEY RUBBER BACKLIT KEYBOARDS**

IP65 sealed, VESA-Mount option

**DIMENSIONAL DRAWING VESA-MOUNTING** 

VER. 1.0

The company reserves the right to alter without prior knowledge the specification or design of any standard product or service.

Switch force : 300 grams +- 100 grams

Switch stroke : 1,5 mm

Lifetime switches : 1 million actuations

VESA-mount version