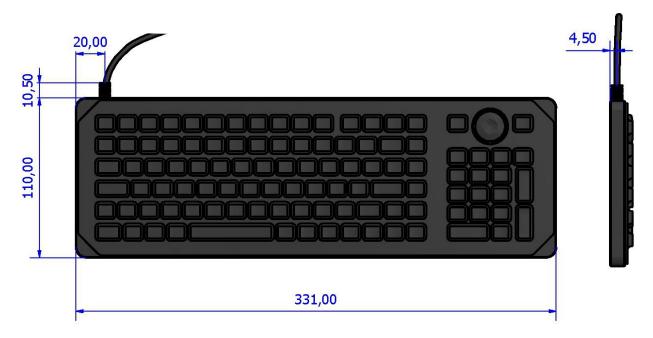

# **105 KEY RUBBER BACKLIT KEYBOARDS**

IP65 sealed

**DIMENSIONAL DRAWING STANDARD VERSION** 

VER. 1.0

**RKMB105** 