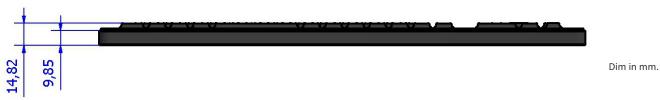

# **105 KEY RUBBER BACKLIT KEYBOARDS**

IP65 sealed

**DIMENSIONAL DRAWING STANDARD VERSION** 

VER. 1.0

**RKMB105** 

#### **MAIN FEATURES**

- Compact layout, 105 full travel keys
- Seperate numpad
- Dimmable backlighting at 8 levels by two dedicated keys
- Low power LED's warrant for a long life
- No external power supply necessary, keyboardport power sufficient
- White backlighting as standard, other colours on request.
- Super compact, thickness 15 mm
- Enclosure : Aluminium enclosure, black anodized
- Dimensions / weight: 331 x 110 x 14,95 cm / 0,6 kg.