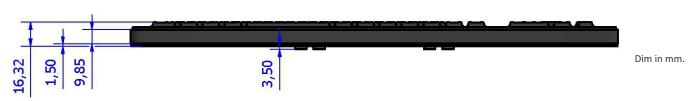

Switch force : 300 grams +- 100 grams

Switch stroke : 1,5 mm

Lifetime switches : 1 million actuations

VESA-mount version