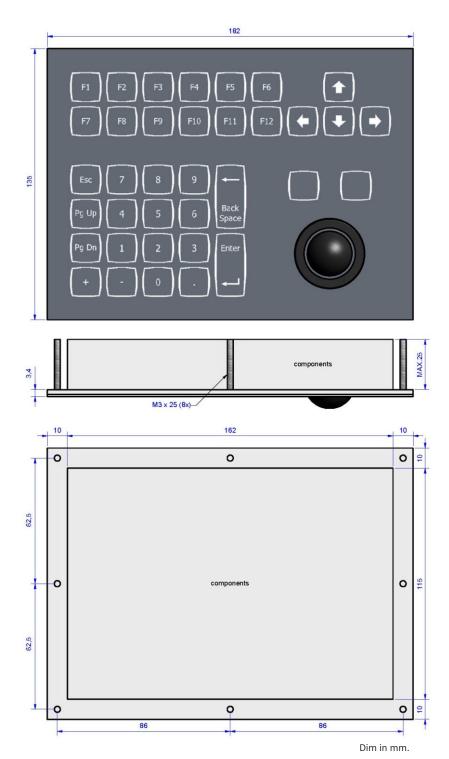

### **DIMENSIONAL DRAWING**

Panel mount version

COLOURS

Keyboard background: RAL7016 anthrasite grey Key edges & legends: RAL9016 Traffic white

The company reserves the right to alter without prior knowledge the specification or design of any standard product or service.

#### Panel mount version

- Front of panel mounting by eight M3 mounting studs
- Added silicon sponge seal for perfect sealing into the user's panel
- Dimensions / weight: 182 x 135 x 25 mm / 0,3 kg