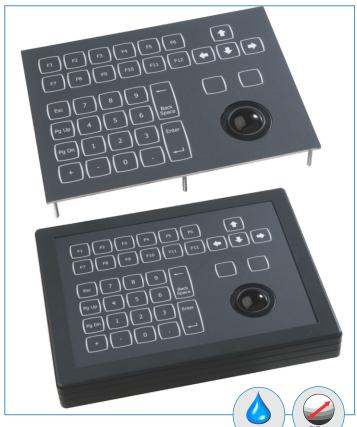

# 36 KEY COMMANDER KEYBOARDS WITH 25mm TRACKBALL

IP65 sealed

This "commander" is built around 36 short travel, tactile feel switches-numeric, function and control keys - and a compact 25mm trackball. The condensed but well defined key layout combined with the use of a compact trackball enables a fast and comfortable access to the most important machine commands and an accurate control of the cursor. Typical applications are navigation control, general machine control, public access terminals, security systems, .. and any applications requiring only a limited number of key functions with easy, fast and comfortable access and control.

#### Panel mount version

- Front of panel mounting by eight M3 mounting studs
- Added silicon sponge seal for perfect sealing into the user's panel
- Dimensions / weight: 182 x 135 x 25 mm / 0,3 kg

### **Enclosed version**

- The keyboard is mounted in a very stylish and robust ABS housing
- Dimensions / weight: 212 x 165 x 27 mm / 0,7 kg