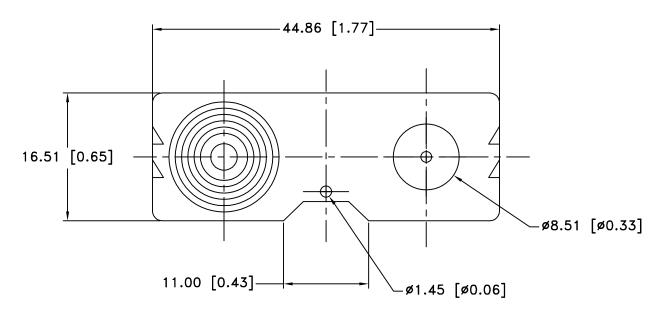

## NOTES:

- 1. BASE: STEEL, 0.3mm (0.012") THICK. TIN PLTD.
- 2. SPRING: STEEL, 0.8mm (0.032") THICK. NICKLE PLTD.
- 3. ROHS COMPLIANT

| Tolerance (Except as noted) | Men                           | Memory Protection Devices, Inc                     |        |                  |  |  |  |
|-----------------------------|-------------------------------|----------------------------------------------------|--------|------------------|--|--|--|
| (Except as noted)           | 20                            | 200 Broad Hollow Road, Farmingdale, New York 11735 |        |                  |  |  |  |
| decimal                     |                               |                                                    | Scale  | Drawn By B.S.    |  |  |  |
| ±.5 (.020)                  |                               |                                                    |        | Approved By T.B. |  |  |  |
| Fractional                  | Title                         |                                                    |        |                  |  |  |  |
| ± .8 (.030)                 | SNT8 "C" CELL BATTERY CONTACT |                                                    |        |                  |  |  |  |
| Angular Date                |                               | Drawing Number                                     |        |                  |  |  |  |
| ± 3°                        | 2/25/06                       |                                                    | SNT8-3 |                  |  |  |  |