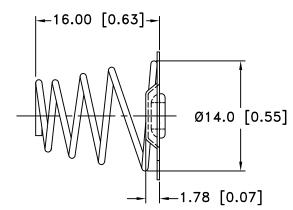

## NOTES:

- 1. BASE: STEEL, 0.3mm (0.012") THICK. TIN PLTD.
- 2. SPRING: STEEL, 0.8mm (0.032") THICK. NICKLE PLTD.
- 3. ROHS COMPLIANT

| Tolerance (Except as noted) | Men                           | Memory Protection Devices, Inc                     |        |                  |  |  |  |
|-----------------------------|-------------------------------|----------------------------------------------------|--------|------------------|--|--|--|
| (Except as noted)           | 20                            | 200 Broad Hollow Road, Farmingdale, New York 11735 |        |                  |  |  |  |
| decimal                     |                               |                                                    | Scale  | Drawn By B.S.    |  |  |  |
| ±.5 (.020)                  |                               |                                                    |        | Approved By T.B. |  |  |  |
| Fractional                  | Title                         |                                                    |        |                  |  |  |  |
| ± .8 (.030)                 | SNT8 "C" CELL BATTERY CONTACT |                                                    |        |                  |  |  |  |
| Angular Date                |                               | Drawing Number                                     |        |                  |  |  |  |
| ± 3°                        | 2/25/06                       |                                                    | SNT8-3 |                  |  |  |  |