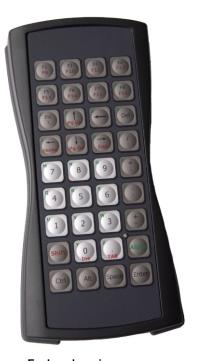

Panel mount version KBM36F1 Dim: 85 x 205 x 27,5 mm Weight: 0,1 kg

Enclosed version KBM36S1 Dim: 105 x 210 x 60 mm Weight: 0,3 kg