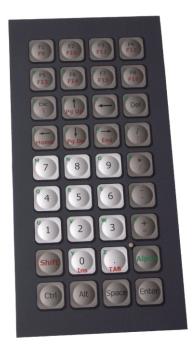

Panel mount version KBM36F1 Dim: 85 x 205 x 27,5 mm Weight: 0,1 kg

Enclosed version KBM36S1 Dim: 105 x 210 x 60 mm Weight: 0,3 kg

## • **DIMENSIONAL DRAWING** (panel mount version)

Dim in mm.

Background: RAL 7024 graphite grey
Keys: Contour: RAL 9011 graphite black
Legends: RAL 9011 graphite black or RAL 3000 flame red
Background: RAL 9006 white aluminium or RAL 9007 grey aluminium