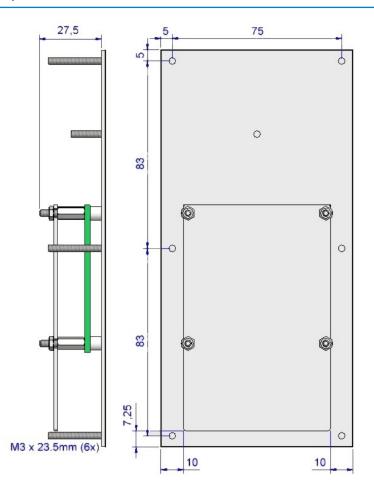

Panel mount version KBM36F1 Dim: 85 x 205 x 27,5 mm Weight: 0,1 kg

Enclosed version KBM36S1 Dim: 105 x 210 x 60 mm Weight: 0,3 kg

#### **Features**

- 36 membrane keys with tactile feel, 1,4 mm travel and 4N operating force
- Very robust and stylish ABS housing for the enclosed version
- Front of panel mounting by six M3 mounting studs for panel mount version
- Adequate sealing into the customers panel by the added silicone sponge seal (panel mount version)
- All major functions of a large MF keyboard in a small outline

## • **DIMENSIONAL DRAWING** (panel mount version)

Dim in mm.

Background: RAL 7024 graphite grey
Keys: Contour: RAL 9011 graphite black
Legends: RAL 9011 graphite black or RAL 3000 flame red
Background: RAL 9006 white aluminium or RAL 9007 grey aluminium