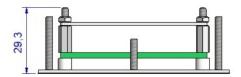

## • **DIMENSIONAL DRAWING** (panel mount version)

Dim in mm.

Background: RAL 7024 graphite grey
Keys: Contour: RAL 9011 graphite black
Legends: RAL 9011 graphite black or RAL 3000 flame red
Background: RAL 9006 white aluminium or RAL 9007 grey aluminium