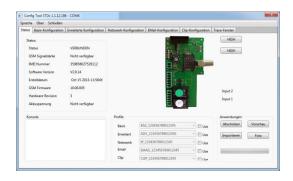

The configuration of the Telemetry terminal can be done by sending AT commands and using a specific configuration tool or the STD App. As a separate available accessory the configuration tool allows you to set all parameters on the device via a PC.

#### **Configuration Tool**

CEP's PC-based configuration tool supports system users in the integration phase:

- Direct connection via RS232
- Configuration of all existing parameters
- Display of current status
- Tracing and monitoring of the device's status
- Diagnostics during and after the installation of the device
- Software download