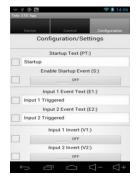

#### **Configuration Tool**

CEP's PC-based configuration tool supports system users in the integration phase:

- Direct connection via RS232
- Configuration of all existing parameters
- Display of current status
- Tracing and monitoring of the device's status
- Diagnostics during and after the installation of the device
- Software download

#### **STD Smartphone App**

The free of charge STD Android App simplifies the configuration and utilization of the telemetry units.

The following features are supported:

- Management of all listed devices
- Direct control of the relais
- Extensive options for configuration
- Tracing and monitoring of devices, etc.