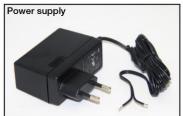

LED's for Status information

#### Certificates

- CE
- RoHS

# **CEP Support Tools for Configuration**

#### **Configuration Tool**

CEP's PC-based configuration tool supports system users in the integration phase:

- Direct connection via RS232
- Configuration of all existing parameters
- Display of current status
- Tracing and monitoring of the device's status
- Diagnostics during and after the installation of the device
- Software download



#### **STD Smartphone App**

The free of charge STD Android App simplifies the configuration and utilization of the telemetry units.

The following features are supported:

- Management of all listed devices
- Direct control of the relais
- Extensive options for configuration
- Tracing and monitoring of devices, etc.



# Accessories (exemplary)















V.1.0-12/2013



Raiffeisenallee 12b D-82041 Oberhaching Tel. +49 (0)89 45 02 92-0 Fax +49 (0)89 45 02 92-22 info@cepag.de www.cepag.de