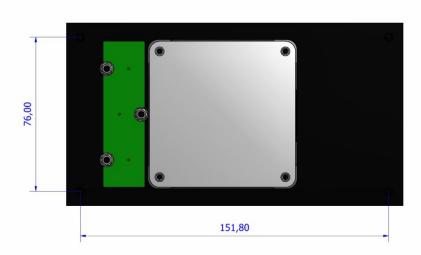

Dimensions/weight: 90 x 165,8 x 59,7 mm/0,6 kg

# DIMENSIONAL DRAWING

The company reserves the right to alter without prior knowledge the specification or design of any standard product or service.

VER. 2.0