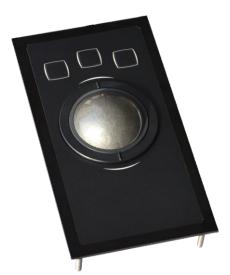

TSX50C1-M

- 50 mm optical ball
- IP68 sealing
- Integrated scroll wheel

## **IEC60945 MARINE WATERPROOF TRACKBALL**

This ruggedized trackball is specially designed for harsh industrial environment applications: the self-adjusting PTFE seal of the trackerball guarantees an IP67 protection grade. This laser trackball has a large 50 mm ball, which make this unit the ideal solution for all applications where accurate pointer control is required. It features a removable top ring facilitating the cleaning of the ball and ball compartment.

Panel mount with bezel (incl. alu carrier plate, electronics and cable)

Intended for front panel mounting into users' cabinet or panel with a minimum of required space and mounting depth. Operation of the trackerball is possible at all angles, from horizontal to vertical mounting position. The electronic parts on the backside are protected by a metal cover.