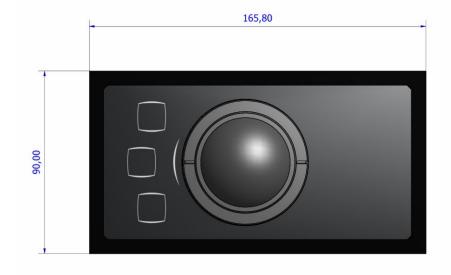

Dimensions/weight: 90 x 165,8 x 59,7 mm/0,6 kg

# DIMENSIONAL DRAWING

The company reserves the right to alter without prior knowledge the specification or design of any standard product or service.

VER. 2.0