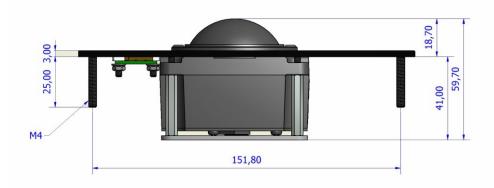

Dimensions/weight: 90 x 165,8 x 59,7 mm/0,6 kg

# DIMENSIONAL DRAWING

The company reserves the right to alter without prior knowledge the specification or design of any standard product or service.

VER. 2.0