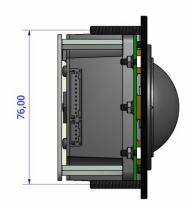

Panel mount with bezel (incl. alu carrier plate, electronics and cable)

Intended for front panel mounting into users' cabinet or panel with a minimum of required space and mounting depth. Operation of the trackerball is possible at all angles, from horizontal to vertical mounting position. The electronic parts on the backside are protected by a metal cover.

# DIMENSIONAL DRAWING

The company reserves the right to alter without prior knowledge the specification or design of any standard product or service.

VER. 2.0