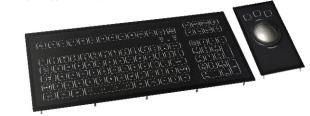

### COMBINATION

The TSX50C1-0BT1-MC3 trackball is specially designed to use in combination with the NSI standard backlit keyboard KSM103Bx-W-MC1