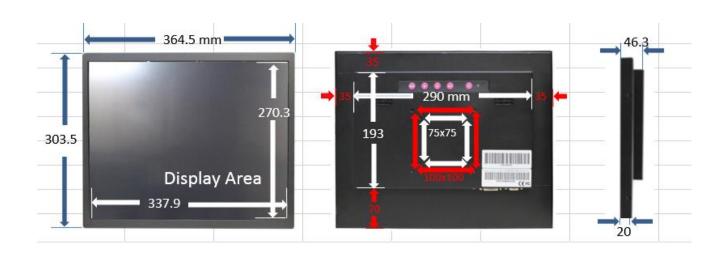

## **Mechanical Drawing**

## **Specifications**

| Model  | No. |
|--------|-----|
| Screen | Dia |

| Screen Diagonal             | 432mm(17.0 inch)      |
|-----------------------------|-----------------------|
| Active Area                 | 337.9x270.3 mm        |
| Display Ratio               | 4:3                   |
| <b>Support Color</b>        | 16.7M Color           |
| Resolution                  | 1280x1024 (SXGA+)     |
| Brightness                  | 500 cd/m <sup>2</sup> |
| Touch Panel                 | Projected Capacitive  |
| <b>Allowed Touch Points</b> | 10 point              |
| Transparency                | ≧85%                  |
| Precision                   | 2.5mm ±10%            |
| Hardness                    | ≧7H                   |
| Interface                   | USB                   |
| Wall Mount Holes            | 75x75 & 100x100 mm    |